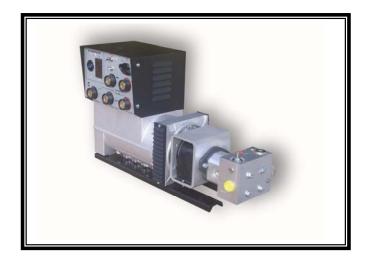

Hydraulically driven

## DC WELDER – AC GENERATOR With

## Jump Starter-Battery Charger-CC and CV

Voltage

120 V or 120/240 V

**AC POWER** 

**6000 WATT** 

**FREQUENCY** 

**60 HZ** 

WELDING AMPS
Strike Voltage
Weld Voltage
300 AMP
78 Volt
28 Volt

**JUMPSTARTING** 

@ 12V-24V-36 V 400 AMP

**BATTERY CHARGING** 

(a) 12V-24V-36V 400 AMP

36Volt CV - CC for Wire Feed

- This Unit combines 5 Functions into one space saving Package.
- You can Weld up to 300 DC Amps
- Use Electric Power up to 6000 Watt while you weld
- You can Charge 12V or 24V or 36 Volt Batteries up to 400 AMP
- You can Jumpstart Vehicles with 12V or 24V or 36 Volt at up to 400 Amps
- And you can connect Wire Feeders to the 36 Volt CV or CC
- All this can by Performed at the same time with some limitations.
- All this in a Package of 17" high, 10" wide and 27" long and weights only 143 Lbs
- The Hydraulic Requirement is 22 GPM @ 2100 PSI (other Flow requirements are available)